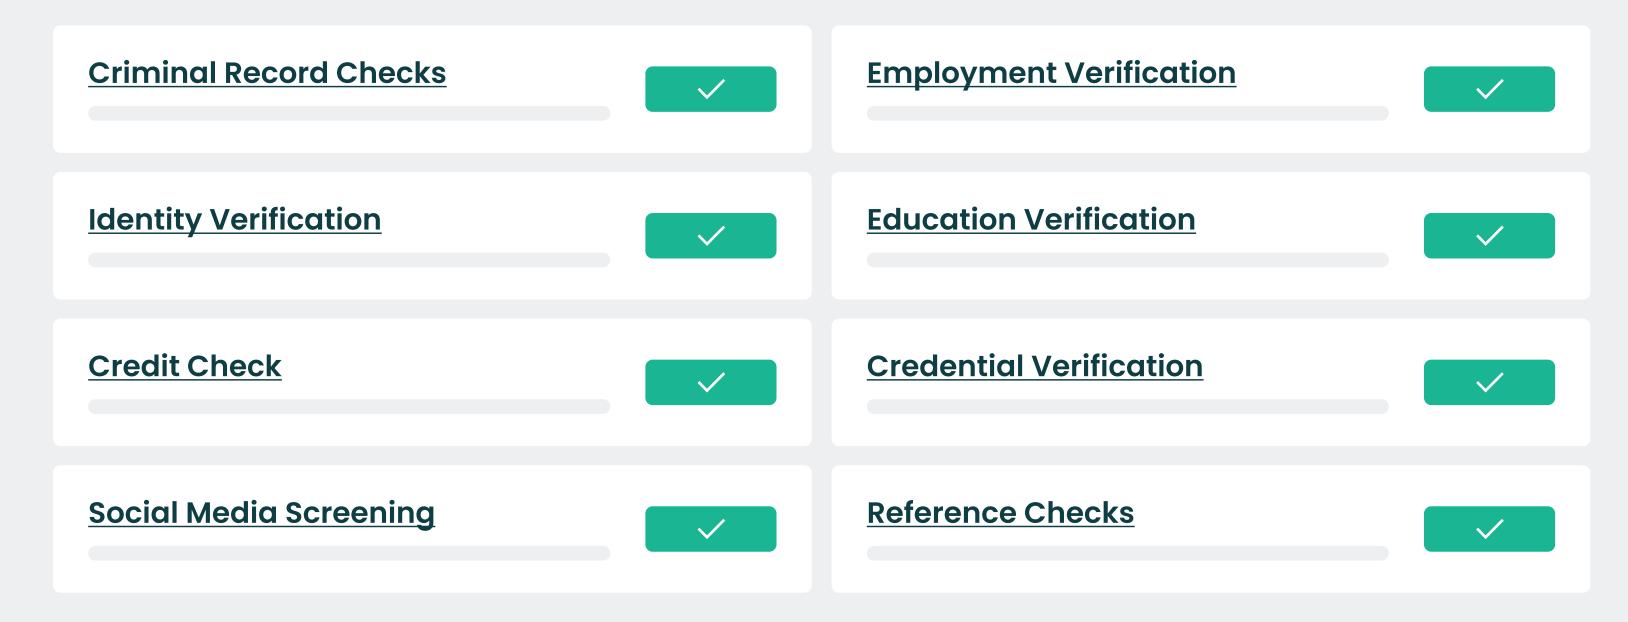

#### **Products & Services**

#### How it works:

- Select the check you want to run from the global menu or your saved "Packages"
- Click "Send" to invite someone to start screening via a secure link
- The person receives an email or text they consent, scan their ID, and take a selfie