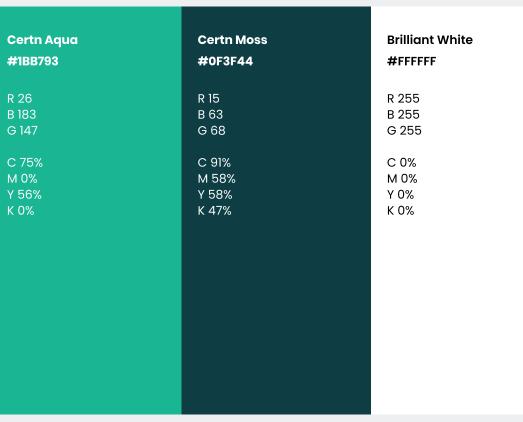

Backgrounds

| #EDF0F1 #1D1E21  R 86  B 138  R 29  B 240  G 241  C 69%  C 6%  M 33%  Y 40%  M 68% | #EDF0F1  R 86  B 138 B 240 G 241  C 69%  M 33% C 6% M 33% C 74% M 3% Y 40% K 4%  M 68% Y 3%  #ID1E21  #ID1E21 | Certn                   | Certn Slate | Certn    |
|------------------------------------------------------------------------------------|---------------------------------------------------------------------------------------------------------------|-------------------------|-------------|----------|
| R 86 B 138 B 240 G 241 C 69% M 33% Y 40% M 68%                                     | R 86 B 138 B 240 G 241 C 69% M 33% Y 40% K 4% C 62% R 29 B 30 G 33 C 74% M 68% M 68% M 68% M 68% M 68% M 62%  | Platinum                | #568A8F     | Midnight |
| G 143 B 30 G 241 C 69% C 74% M 3% Y 40% M 68%                                      | G 143  G 241  C 69%  M 33%  C 74%  M 3%  Y 40%  K 29  B 30  G 33  C 74%  M 68%  M 68%  Y 62%                  |                         |             |          |
| Y 40% M 68%                                                                        | M 3% Y 40% M 68% Y 3% Y 62%                                                                                   | R 237<br>B 240<br>G 241 | G 143       | В 30     |
|                                                                                    | K 0% K 74%                                                                                                    | C 6%<br>M 3%<br>Y 3%    | Y 40%       | М 68%    |
|                                                                                    |                                                                                                               |                         |             |          |
|                                                                                    |                                                                                                               |                         |             |          |
|                                                                                    |                                                                                                               |                         |             |          |