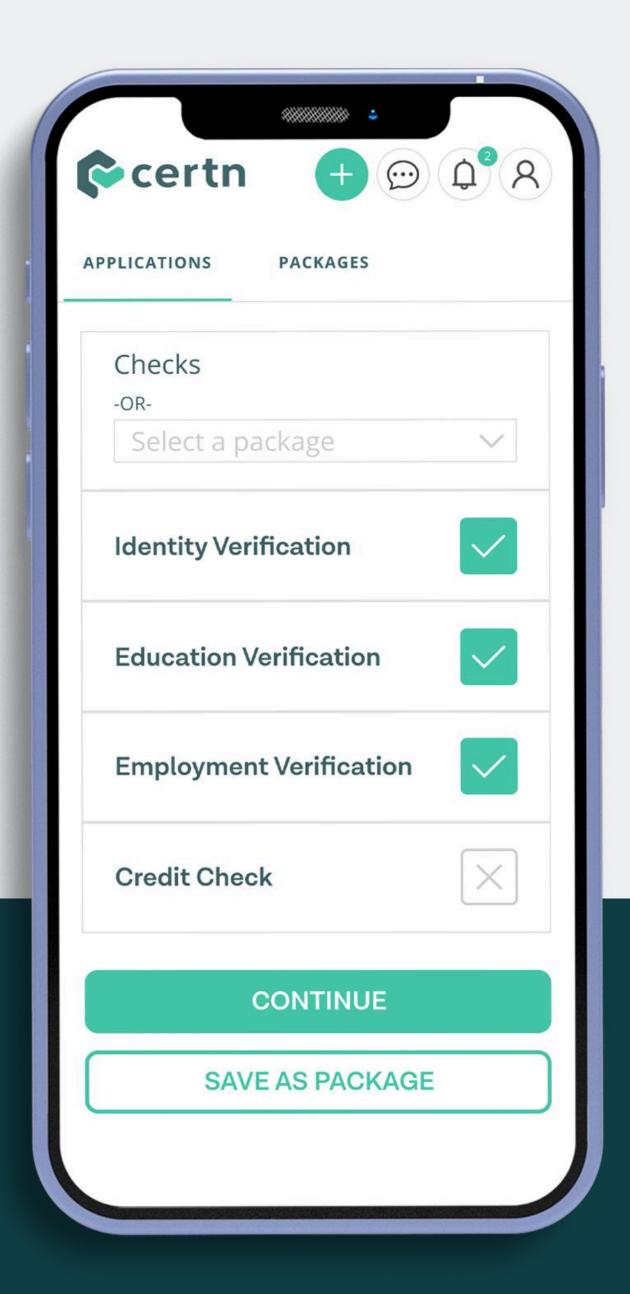

#### **Products & Services**

#### How it works:

- Select the check you want to run from the global menu or your saved "Packages"
- Click "Send" to invite someone to start screening via a secure link
- The person receives an email or text they consent, scan their ID, and take a selfie