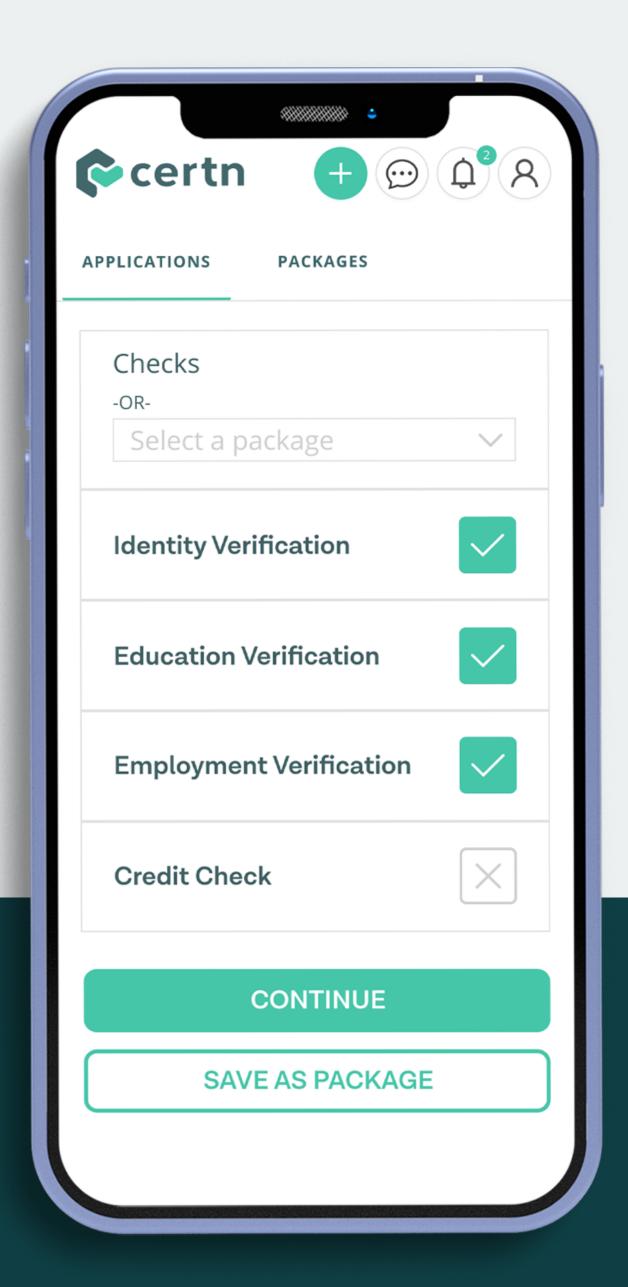

#### How it works:

- Select the check you want to run from the global menu or your saved "Packages"
- Click "Send" to issue a request and invite someone to start screening
- The person receives an email or text with a secure link they consent, scan their ID, and take a selfie