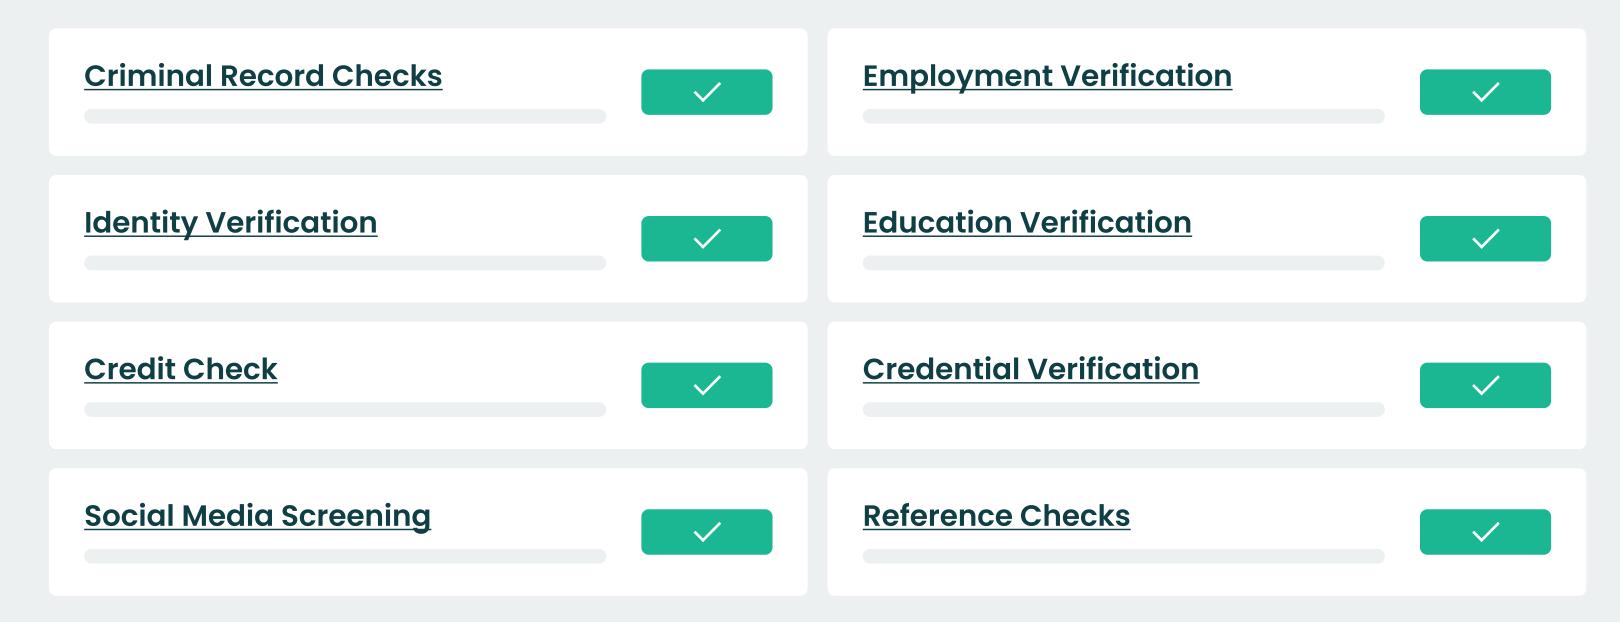

xperiences that help them stand out.

#### **Company Facts**













>1.6M Checks
Annually

Offices in **Canada**, **Australia**, and the **United Kingdom**  >400 staff across 13 countries SOC 2-, SOC 3-& ISO-Certified > 3,100 five-star reviews on G2., Capterra, and ProductReview

#### \* Awards & Recognition



Canada's Top Growing Companies, 2023, 2021



LinkedIn Top Start-Up, 2022



Deloitte Fast 50<sup>™</sup> & Fast 500<sup>™</sup>, 2023, 2022

#### **Users**

Trusted by 20,000 teams including brands like: WestJet, Deloitte, Shopify, and Tesla.

#### Funding & Growth Timeline

2021 Series A

US\$43M

2022

Series B US\$80M 2022

Certn Acquires Credence Background Screening and InterCheck 2023

Certn Acquires
Trustmatic

## #1-Rated Easiest to Use

#### **Products & Services**



#### How it works:

- Select the check you want to run from the global menu or your saved "Packages"
- Click "Send" to issue a request and invite someone to start screening
- The person receives an email or text with a secure link they consent, scan their ID, and take a selfie



# Story of Certn

Andrew McLeod, Evan Dalton, and Owen Madrick came up with Certn in 2016. By 2018, Certn had launched its first product — a tenant background screening product for landlords and property managers.

One year later in 2019, Certn started offering online criminal records checks for employers and others.



The Certn name is rooted in our commitment to building trust. At the centre of our hexagon logo, which represents Certn's secure technology, sits a heart to symbolize that people and clients are